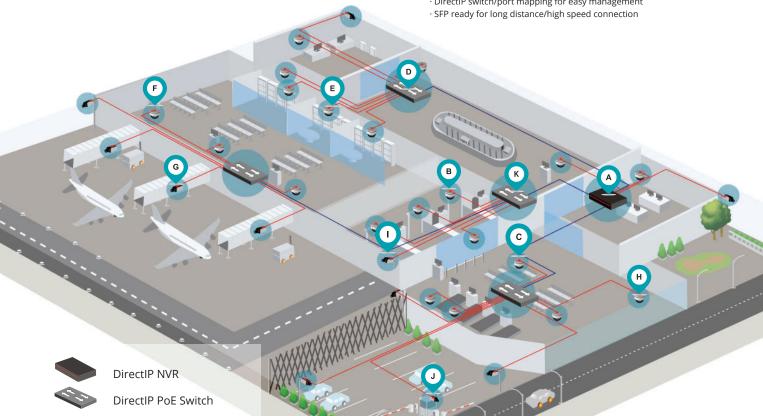

## DirectIP solutions provide intelligent surveillance to increase security and improve traffic analysis throughout an airport.

Ensuring the safety of travelers and staff in a busy airport environment is a challenge for security professionals across the globe. DirectIP solutions increase security and safety by providing operational efficiencies across passenger checkpoints, terminal areas, duty free shops, baggage screening, and parking facilities as well as external areas such and aircraft facilities and operational perimeters.

#### Intelligent Surveillance

Throughout an airport, there are many high-risk zones exposed to theft and malicious activity. The DirectIP NVR's built-in panic recording system ensures operators can capture suspicious behavior and respond in real-time before an event turns into a full-blown emergency.

## Improved Traffic Flow

By analyzing high resolution video footage, DirectIP greatly assists with managing passenger flow through busy airports and potential bottlenecks, such as at check-in.

#### Hangar Observation

DirectlP megapixel cameras catch even the tiniest of movements at risk of intrusion from unauthorized personnel.

#### Video Security Center

- Detects and identifies suspicious individuals or objects with IDLA throughout the internal and external areas
- · Searches and investigates suspicious individuals or objects quickly and accurately using person match search and instant meta filtering
- Provides deep learning applications such as crowd detection and social distancing to fight COVID-19 in one AI box
- · Ensures high quality and robust video recording
- · Features event notification to mobile devices
- · Provides compatibility with POS and EAS
- · Monitors daily business

#### Check-in Line Monitoring

- Detects suspicious passengers, baggage, or objects
- · Offers facial identification technology

#### Optimize Travel Capacity

- Helps investigate lost or missing passengers
- · Supports understanding of passenger flow patterns and hotspots
- · Improves staff productivity

#### Identify Lost or Stolen Luggage

- · Monitors passenger baggage
- · Helps invetigate lost or stolen luggage

#### Loss Prevention

· Prevents retail theft

#### Public Safety

· Analyzes suspicious behavior

· Prevents terrorism

#### Loading Dock Observation

Cat5 / Cat5e (~100Mbps)

Cat5e / Cat6 (~1Gbps)

 $\cdot$  Monitors the loading and unloading of goods

#### External Security

· Enhances airport perimeter protection

- · Helps identify and investigate incidents

#### Supervision of Restricted Area

 $\cdot$  Helps identify unauthorized people circulating in restricted areas

- · Monitors authorized staff activities in restricted areas

#### Vehicle Identification

· Provides real-time high resolution images for tracking fast moving objects and vehicle license plates

- · Features a built-in audio output interface terminal

#### Easy Cable Connection

 $\cdot \, \mathsf{DirectIP} \, \mathsf{PoE} \, \mathsf{switch} \, \mathsf{to} \, \mathsf{power} \, \mathsf{DirectIP} \, \mathsf{cameras} \,$ 

- · Flexible tree topology that can be shared with multiple DirectIP NVRs and DirectIP cameras
- · DirectIP switch/port mapping for easy management