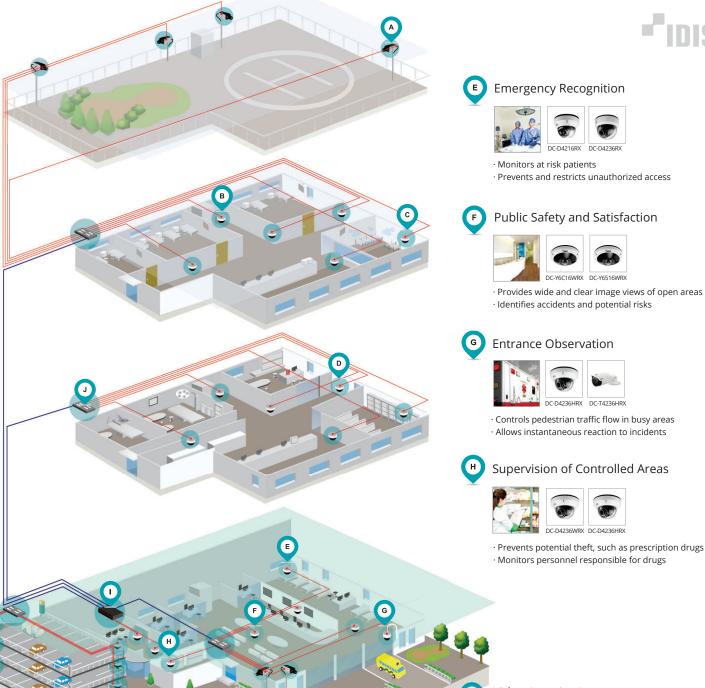

# IDIS DirectIP solutions increase protection, reduce risk, and provide peace of mind for staff and patients.

With increasing concerns for employee and patient safety combined with complex environments and stringent regulatory compliance, the security challenges facing hospitals are significant. DirectIP solutions deliver real-time awareness of staff, patients, visitors, and high-value assets, enabling a rapid response to incidents before an emergency arises and as a result, improves patient satisfaction and drives down operational cost.

#### **Effective Emergency Room Monitoring**

High definition networked surveillance cameras can be leveraged to support patient care while real-time monitoring notifies staff instantly when a patient requires urgent assistance.

## High Definition Surveillance

DirectIP surveillance cameras provide crystal-clear images, allowing operators to monitor and track patient and visitor movement across the entire hospital. This prevents unauthorized access to restricted areas while supporting fast detection and investigation of crime.

#### **Enhanced Surgical Environment**

Stable and high resolution DirectIP cameras capture footage to provide a repository of surgical video for training and education purposes as well as post-operative care. While an accurate and time stamped record of events safeguards against potentially fraudulent insurance claims.

· Safeguards the hospital's property and ensures personal safety

- · Provides a clear image view
- · Tracks suspicious behavior and monitors incidents

- · Provides peace-of-mind and protection from potential personal threats
- · Offers an accurate time stamped record of events

#### Video Security Center

- · Controls and manages all internal and external areas
- $\cdot$  Ensures high quality and robust video recording · Reports security alerts and hazards and protects
- against false accident claims
- $\cdot \ \text{Features event notification to mobile devices} \\$
- · Provides deep learning applications to fight COVID-19 in one AI box

## **Corridor Observation**

DirectIP NVR

DirectIP PoE Switch

Cat5 / Cat5e (~100Mbps)

Cat5e / Cat6 (~1Gbps)

- · Protects staff from potential violent attacks
- · Monitors both audio and video
- · Integrates with alarm devices