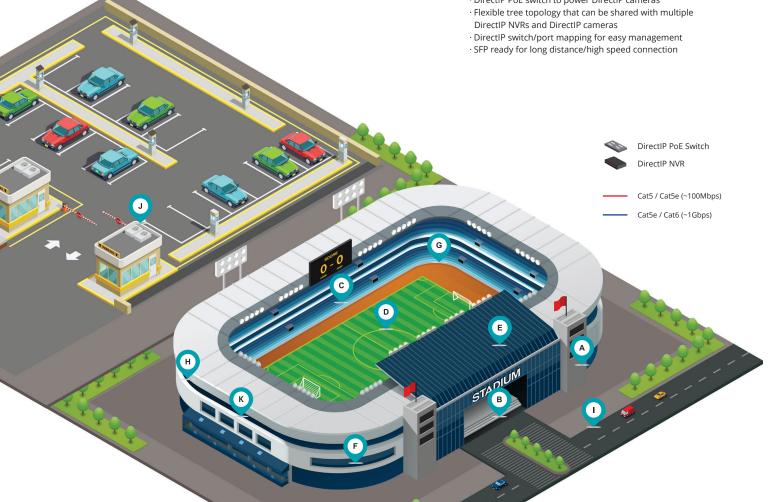

IDIS Total Solutions provides comprehensive coverage of the sport facilities and the surrounding areas for the safety of players, visitors and assets

By effectively monitoring hundreds or more cameras at once, IDIS provides the robust and cost-effective video solution to safeguard thousands of visitors at facilities and improve the efficiency of the facilities

#### Real-time and high resolution images

The use of high resolution DirectIP cameras allows them to cover wide areas with fewer cameras by providing crystal sharp images with no visible latency in harsh weather conditions.

By using Smart UX Controls, IDIS PTZ camera provides situational overview with high-level of detail.

#### An advanced video recording

High performance features including IDIS Intelligent Codec with, when combined with H.265 and Motion Adaptive Transmission (MAT), can deliver up to 90% savings on storages and bandwidth. IDIS Critical Failover prevents loss of vital recorded data during a range of fault conditions.

#### Centralized management system

IDIS technology deployed at a centralized surveillance environment enables security staff to rapidly detect, search and respond to any breach of health and safety or suspicious behavior.

Further, the IDIS solution gives administrators total confidence and full control and lets them define the powers of individual operators, preventing unauthorized access to the system.

#### Centralized Monitoring Center

- · Detects, identifies, and investigates suspicious individuals or objects with IDLA throughout the internal and external areas
- · Helps investigate missing child using person match search and instant meta filtering
- · Ensures high quality and robust video recording
- · Features event notification to mobile devices and emergency services
- · Can be Integrated with other systems such as access control system
- · Provides better video quality with low network bandwidth and long-term video storage by Intelligent Codec technology
- · Provides deep learning applications to fight COVID-19 in one Al box

#### **Entrance and Exit Observation**

- · Monitors visitors and staff
- · Identifies suspicious or unauthorized people

#### Supervision of Grandstand

- · Monitor all aspects of crowd safety by covering wide areas with high definition video
- · Supports understanding of visitors flow patterns

## Supervision of Pitch or Court

- $\cdot \ \text{Monitor and track activities during matches} \\$
- · Helps to decrease illegal entry

#### Supervision of Restricted Area

- · Helps identify unauthorized people circulating or entering restricted areas such as VIP, media, player or staff room
- · Monitors authorized person activities in restricted area

#### Supervision of Commercial Facilities

- $\cdot$  Help prevent theft or damage of goods and high value assets
- $\cdot$  Determines suspicious transactions

#### Stock Observation

- $\cdot$  Detects removal or loss of items
- · Facilitates best-practice stock management procedures

## Inside Public Security

- · Prevents terrorism
- $\cdot \ \text{Identify accidents and potential risks} \\$
- $\cdot \, \text{Supports understanding of visitors flow patterns} \\$

#### **External Security**

· Safeguards property and ensures personal safety in low light environment

- · Provides real-time high resolution images for tracking fast moving objects and vehicle license plates
- · Features a built-in audio output interface terminal