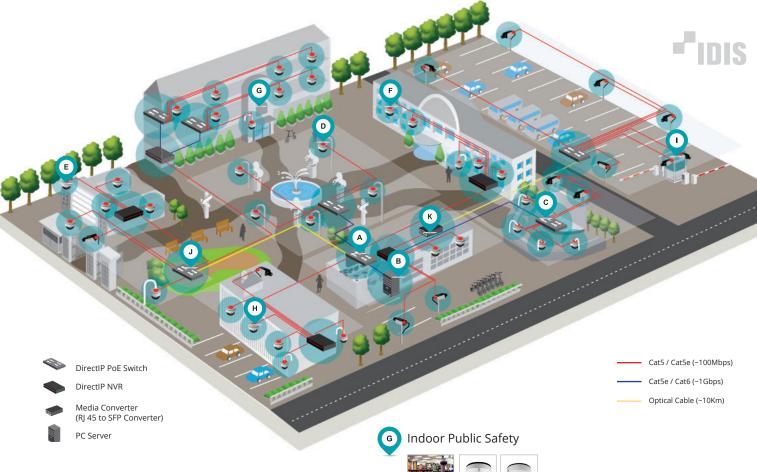

- · DirectIP PoE switch to power DirectIP cameras
- $\cdot$  Flexible tree topology that can be shared with multiple DirectIP NVRs and DirectIP cameras
- · DirectIP switch/port mapping for easy management
- $\cdot \, \mathsf{SFP} \,\, \mathsf{ready} \, \mathsf{for} \, \mathsf{long} \,\, \mathsf{distance/high} \, \mathsf{speed} \,\, \mathsf{connection}$

## J Easy Cable Connection

- · DirectIP PoE switch to power DirectIP cameras
- · Flexible tree topology that can be shared with multiple DirectIP NVRs and DirectIP cameras
- $\cdot \ \mathsf{DirectIP} \ \mathsf{switch/port} \ \mathsf{mapping} \ \mathsf{for} \ \mathsf{easy} \ \mathsf{management}$
- $\cdot$  SFP ready for long distance/high speed connection

## Easy Cable Connection

- $\cdot$  DirectIP PoE switch to power DirectIP cameras
- · Flexible tree topology that can be shared with multiple DirectIP NVRs and DirectIP cameras
- $\cdot \, \mathsf{DirectIP} \, \mathsf{switch/port} \, \mathsf{mapping} \, \mathsf{for} \, \mathsf{easy} \, \mathsf{management} \,$
- · SFP ready for long distance/high speed connection

#### **Easy Cable Connection**

 $\cdot \mathsf{DirectIP} \; \mathsf{PoE} \; \mathsf{switch} \; \mathsf{to} \; \mathsf{power} \; \mathsf{DirectIP} \; \mathsf{cameras} \\$ ·Flexible tree topology that can be shared with multiple DirectIP NVRs and DirectIP cameras

·DirectIP switch/port mapping for easy management  $\cdot \mathsf{SFP}\ \mathsf{ready}\ \mathsf{for}\ \mathsf{long}\ \mathsf{distance/high}\ \mathsf{speed}\ \mathsf{connection}$ 

#### Easy Cable Connection

 $\cdot \, \mathsf{DirectIP} \, \mathsf{PoE} \, \mathsf{switch} \, \mathsf{to} \, \mathsf{power} \, \mathsf{DirectIP} \, \mathsf{cameras} \,$ 

- · Flexible tree topology that can be shared with multiple DirectIP NVRs and DirectIP cameras
- · DirectIP switch/port mapping for easy management

#### Easy Cable Connection

- · DirectIP PoE switch to power DirectIP cameras
- · Flexible tree topology that can be shared with multiple DirectIP NVRs and DirectIP cameras
- · DirectIP switch/port mapping for easy management
- · SFP ready for long distance/high speed connection

· DirectIP PoE switch to power DirectIP cameras