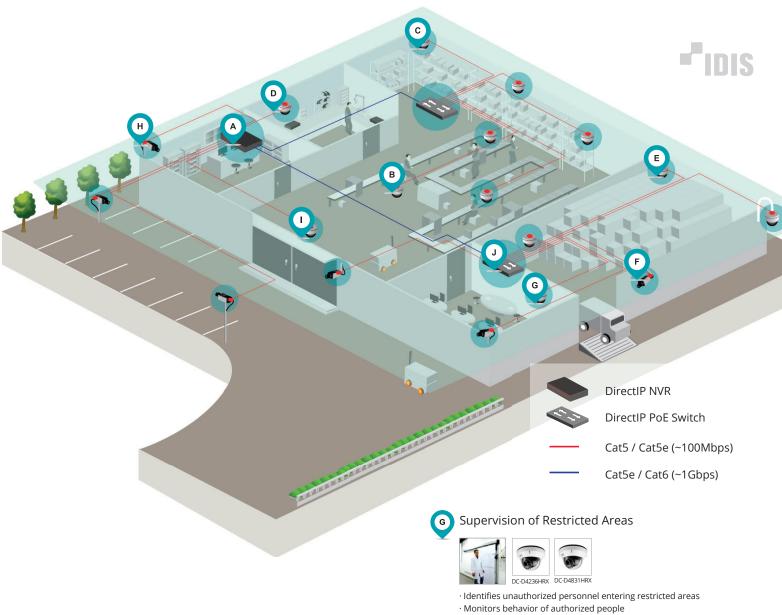

## Video Security Center

DirectIP NVR

DirectIP PoE Switch Cat5 / Cat5e (~100Mbps) Cat5e / Cat6 (~1Gbps)

- · Detects and identifies suspicious individuals or objects with IDLA throughout the building
- · Searches and investigates suspicious individuals or objects quickly and accurately using person match search and instant meta filtering
- · Provides deep learning applications to fight COVID-19 in one AI box
- · Ensures robust video recording
- · Provides event notification to mobile devices
- $\cdot$  Allows remote accessibility and data backup

· Identifies unauthorized people circulating in restricted areas

 $\cdot$  Monitors behavior of authorized staff

Supervision of Restricted Areas

- $\cdot$  Protects staff and visitors from potential violent attacks
- · Identifies unauthorized people

- · DirectIP PoE switch to power DirectIP cameras
- $\cdot$  Flexible tree topology that can be shared with multiple DirectIP NVRs and DirectIP cameras
- · DirectIP switch/port mapping for easy management
- $\cdot \, \mathsf{SFP} \,\, \mathsf{ready} \, \mathsf{for} \, \mathsf{long} \,\, \mathsf{distance/high} \, \mathsf{speed} \,\, \mathsf{connection}$

## J Easy Cable Connection

- · DirectIP PoE switch to power DirectIP cameras
- · Flexible tree topology that can be shared with multiple DirectIP NVRs and DirectIP cameras
- $\cdot \ \mathsf{DirectIP} \ \mathsf{switch/port} \ \mathsf{mapping} \ \mathsf{for} \ \mathsf{easy} \ \mathsf{management}$
- $\cdot$  SFP ready for long distance/high speed connection