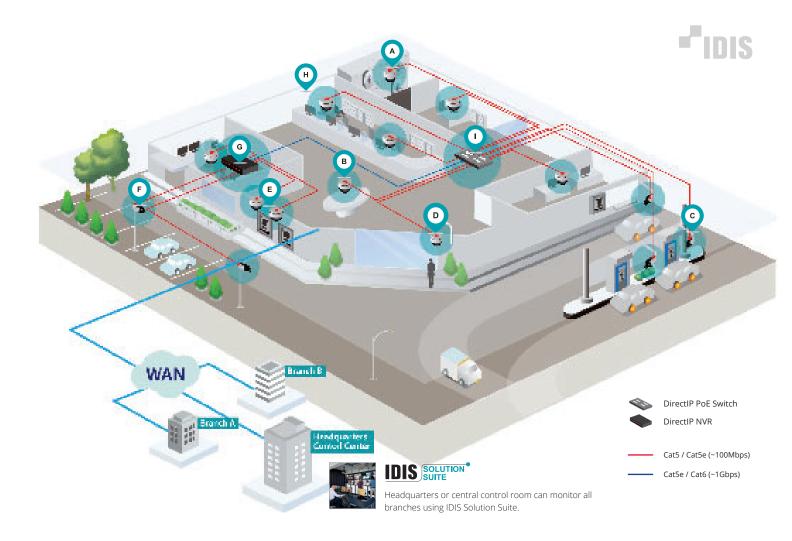

## Video Security Center

DirectIP NVR

DirectIP PoE Switch Cat5 / Cat5e (~100Mbps) Cat5e / Cat6 (~1Gbps)

- · Detects and identifies suspicious individuals or objects with IDLA throughout the building
- · Searches and investigates suspicious individuals or objects quickly and accurately using person match search and instant meta filtering
- · Provides deep learning applications to fight COVID-19 in one AI box
- · Ensures robust video recording
- · Provides event notification to mobile devices
- $\cdot$  Allows remote accessibility and data backup

- · DirectIP PoE switch to power DirectIP cameras
- $\cdot$  Flexible tree topology that can be shared with multiple DirectIP NVRs and DirectIP cameras
- · DirectIP switch/port mapping for easy management
- $\cdot \, \mathsf{SFP} \,\, \mathsf{ready} \, \mathsf{for} \, \mathsf{long} \,\, \mathsf{distance/high} \, \mathsf{speed} \,\, \mathsf{connection}$

## J Easy Cable Connection

- · DirectIP PoE switch to power DirectIP cameras
- · Flexible tree topology that can be shared with multiple DirectIP NVRs and DirectIP cameras
- $\cdot \ \mathsf{DirectIP} \ \mathsf{switch/port} \ \mathsf{mapping} \ \mathsf{for} \ \mathsf{easy} \ \mathsf{management}$
- $\cdot$  SFP ready for long distance/high speed connection

## Easy Cable Connection

- $\cdot$  DirectIP PoE switch to power DirectIP cameras
- · Flexible tree topology that can be shared with multiple DirectIP NVRs and DirectIP cameras
- $\cdot \, \mathsf{DirectIP} \, \mathsf{switch/port} \, \mathsf{mapping} \, \mathsf{for} \, \mathsf{easy} \, \mathsf{management} \,$
- · SFP ready for long distance/high speed connection

## **Corridor Observation**

DirectIP NVR

DirectIP PoE Switch

Cat5 / Cat5e (~100Mbps)

Cat5e / Cat6 (~1Gbps)

- · Protects staff from potential violent attacks
- · Monitors both audio and video
- · Integrates with alarm devices

#### Loading Dock Observation

Cat5 / Cat5e (~100Mbps)

Cat5e / Cat6 (~1Gbps)

 $\cdot$  Monitors the loading and unloading of goods