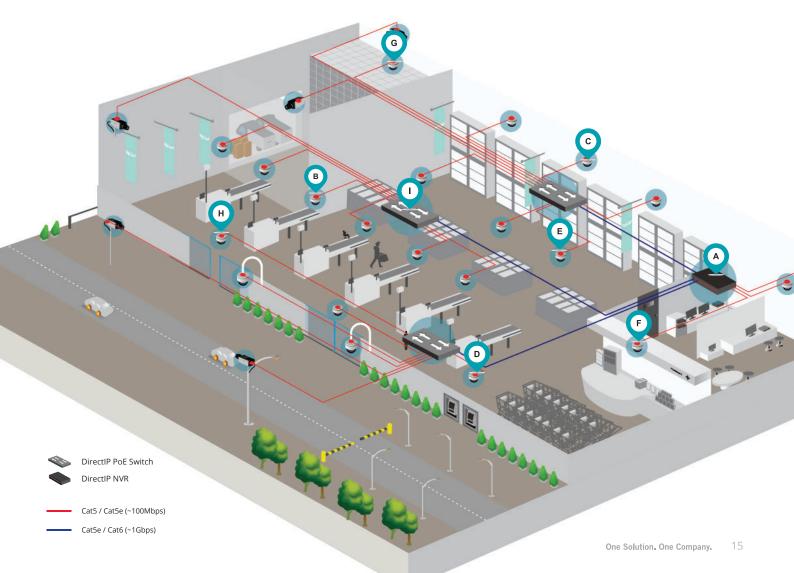

## Video Security Center

DirectIP NVR

DirectIP PoE Switch Cat5 / Cat5e (~100Mbps) Cat5e / Cat6 (~1Gbps)

- · Detects and identifies suspicious individuals or objects with IDLA throughout the building
- · Searches and investigates suspicious individuals or objects quickly and accurately using person match search and instant meta filtering
- · Provides deep learning applications to fight COVID-19 in one AI box
- · Ensures robust video recording
- · Provides event notification to mobile devices
- $\cdot$  Allows remote accessibility and data backup

- · DirectIP PoE switch to power DirectIP cameras
- $\cdot$  Flexible tree topology that can be shared with multiple DirectIP NVRs and DirectIP cameras
- · DirectIP switch/port mapping for easy management
- $\cdot \, \mathsf{SFP} \,\, \mathsf{ready} \, \mathsf{for} \, \mathsf{long} \,\, \mathsf{distance/high} \, \mathsf{speed} \,\, \mathsf{connection}$

## J Easy Cable Connection

- · DirectIP PoE switch to power DirectIP cameras
- · Flexible tree topology that can be shared with multiple DirectIP NVRs and DirectIP cameras
- $\cdot \ \mathsf{DirectIP} \ \mathsf{switch/port} \ \mathsf{mapping} \ \mathsf{for} \ \mathsf{easy} \ \mathsf{management}$
- $\cdot$  SFP ready for long distance/high speed connection

## **Easy Cable Connection**

DH-2212PF

- · DirectIP PoE switch to power DirectIP cameras
- $\cdot$  Flexible tree topology that can be shared with multiple
- DirectIP NVRs and DirectIP cameras
- $\cdot \ \mathsf{DirectIP} \ \mathsf{switch/port} \ \mathsf{mapping} \ \mathsf{for} \ \mathsf{easy} \ \mathsf{management}$

## Easy Cable Connection

- $\cdot$  DirectIP PoE switch to power DirectIP cameras
- · Flexible tree topology that can be shared with multiple DirectIP NVRs and DirectIP cameras
- $\cdot \, \mathsf{DirectIP} \, \mathsf{switch/port} \, \mathsf{mapping} \, \mathsf{for} \, \mathsf{easy} \, \mathsf{management} \,$
- · SFP ready for long distance/high speed connection

#### **Easy Cable Connection**

 $\cdot \mathsf{DirectIP} \; \mathsf{PoE} \; \mathsf{switch} \; \mathsf{to} \; \mathsf{power} \; \mathsf{DirectIP} \; \mathsf{cameras} \\$ ·Flexible tree topology that can be shared with multiple DirectIP NVRs and DirectIP cameras

·DirectIP switch/port mapping for easy management  $\cdot \mathsf{SFP}\ \mathsf{ready}\ \mathsf{for}\ \mathsf{long}\ \mathsf{distance/high}\ \mathsf{speed}\ \mathsf{connection}$ 

#### Easy Cable Connection

 $\cdot \, \mathsf{DirectIP} \, \mathsf{PoE} \, \mathsf{switch} \, \mathsf{to} \, \mathsf{power} \, \mathsf{DirectIP} \, \mathsf{cameras} \,$ 

- · Flexible tree topology that can be shared with multiple DirectIP NVRs and DirectIP cameras
- · DirectIP switch/port mapping for easy management

#### Easy Cable Connection

- · DirectIP PoE switch to power DirectIP cameras
- · Flexible tree topology that can be shared with multiple DirectIP NVRs and DirectIP cameras
- · DirectIP switch/port mapping for easy management
- · SFP ready for long distance/high speed connection

· DirectIP PoE switch to power DirectIP cameras